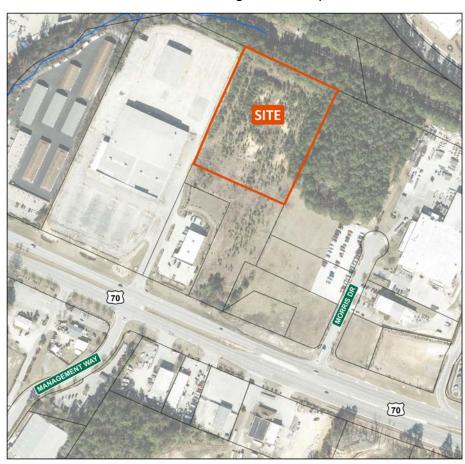

Special Use Permit Site Plan application submitted by Herring-Sutton & Associates, PA for a hotel on a 4.17 +/- acre tract. The site is located at the rear of 545 US

Presenter: Stacy Harper, Principal Planner

Η.

Highway 70 East and may be further identified as a portion of Wake County PIN# 1720-19-6910.

Action: Consider approving with conditions

Special Use Permit Site Plan application submitted by Herring-Sutton & Associates, PA for a medical office on a 1.56 +/- acre tract. The site is located at the front of 545 US Highway 70 East and may be further identified as a portion of Wake County PIN# 1720-19-6910.