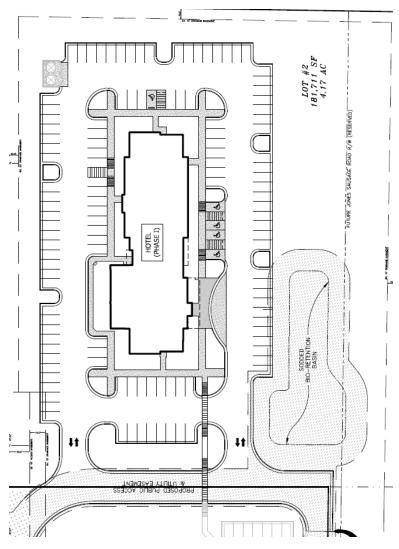

Special Use Permit Site Plan application submitted by Herring-Sutton & Associates, PA for a hotel on a 4.17 +/- acre tract. The site is located at the rear of 545 US

Presenter: Stacy Harper, Principal Planner

Η.

Highway 70 East and may be further identified as a portion of Wake County PIN# 1720-19-6910.

Action: Consider approving with conditions

Special Use Permit Site Plan application submitted by Herring-Sutton & Associates, PA for a medical office on a 1.56 +/- acre tract. The site is located at the front of 545 US Highway 70 East and may be further identified as a portion of Wake County PIN# 1720-19-6910.

Action: Consider approving with conditions