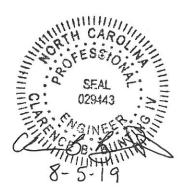

Special Use Permit Site Plan application submitted by Herring-Sutton & Associates, PA for a hotel on a 4.17 +/- acre tract. The site is located at the rear of 545 US

Presenter: Stacy Harper, Principal Planner

Η.

Highway 70 East and may be further identified as a portion of Wake County PIN# 1720-19-6910.

Action: Consider approving with conditions

Special Use Permit Site Plan application submitted by Herring-Sutton & Associates, PA for a medical office on a 1.56 +/- acre tract. The site is located at the front of 545 US Highway 70 East and may be further identified as a portion of Wake County PIN# 1720-19-6910.

Action: Consider approving with conditions