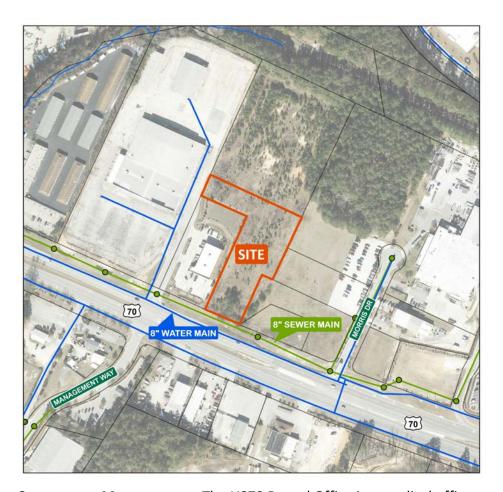

Special Use Permit Site Plan application submitted by Herring-Sutton & Associates, PA for a hotel on a 4.17 +/- acre tract. The site is located at the rear of 545 US

Presenter: Stacy Harper, Principal Planner

Η.

Highway 70 East and may be further identified as a portion of Wake County PIN# 1720-19-6910.

Action: Consider approving with conditions

Special Use Permit Site Plan application submitted by Herring-Sutton & Associates, PA for a medical office on a 1.56 +/- acre tract. The site is located at the front of 545 US Highway 70 East and may be further identified as a portion of Wake County PIN# 1720-19-6910.