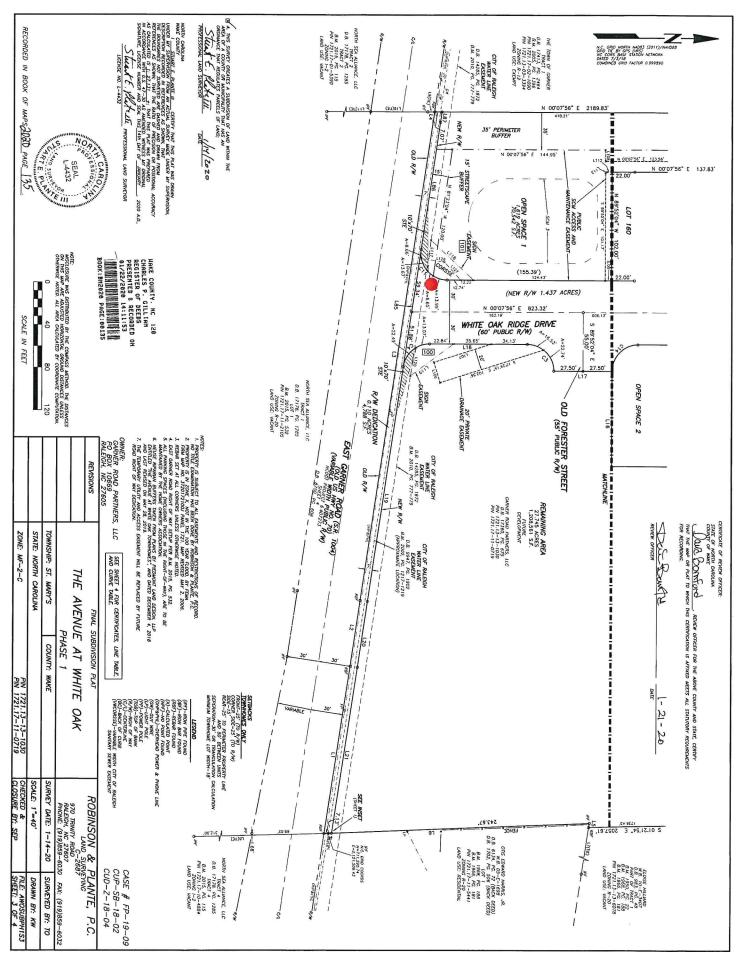

Action: Consider approving Resolution (2020) 2407

3. Stop Conditions - Avenue at White Oak Phase 1......Page 16 Presenter: Chris Johnson, Town Engineer

The Engineering Department is seeking approval of a two Stop Conditions in the Avenue at White Oak Phase 1 on White Oak Ridge Drive at the intersection with Garner Road and Eagle Rare Lane at the intersection with White Oak Ridge Drive to serve as basic traffic control measures.

TO: Rodney Dickerson, Town Manager

FROM: Chris Johnson, PE - Town Engineer

DATE: February 18, 2020

SUBJECT: Stop Conditions within Avenue at White Oak

The Engineering Department is recommending the following street intersections for stop conditions:

Stop Condition Through Street

1 White Oak Ridge Drive Garner Road

2 Eagle Rare Lane White Oak Ridge Drive

These stop conditions will serve as basic traffic control measures. The Engineering Department recommends amending the Town Code of Ordinances to include these stop conditions. Please let me know if there are any questions.

Attachment: Vicinity Map