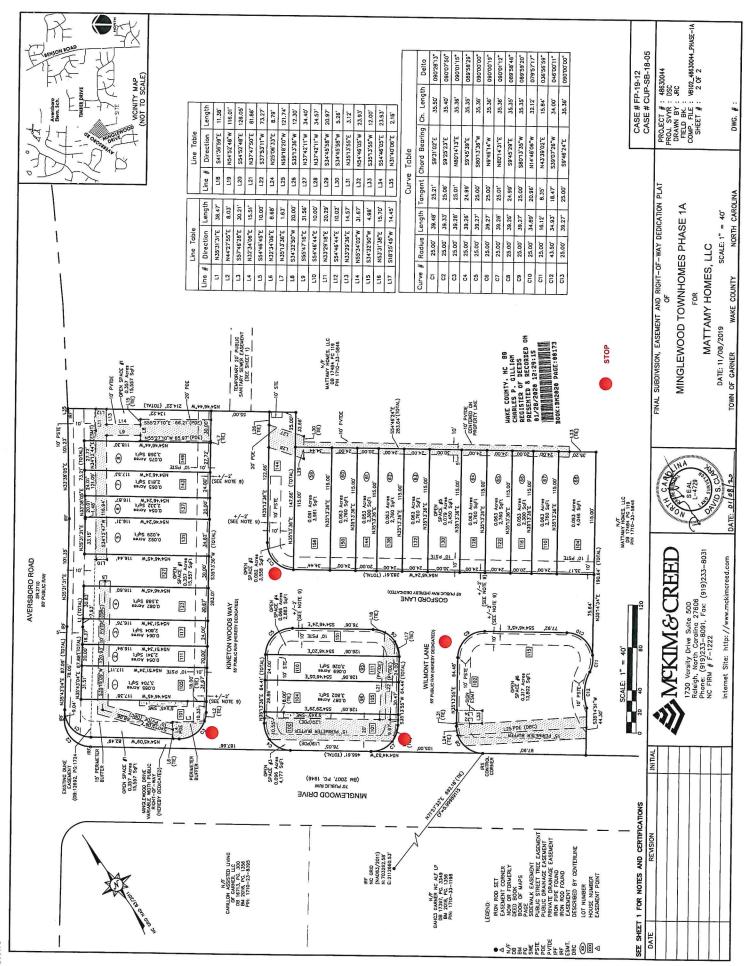

Action: Consider adopting Ordinance (2020) 4044

4. Stop Conditions - Minglewood Townhomes......Page 21 Presenter: Chris Johnson, Town Engineer

The Engineering Department is seeking approval of four Stop Conditions in Minglewood Townhomes on Kineton Woods Way at the intersection with Minglewood Drive, Gosford Lane at the intersection with Kineton Woods Way, Wilmont Lane at the intersection with Minglewood Drive, and Wilmont Lane at the intersection with Gosford Lane to serve as basic traffic control measures.

TO: Rodney Dickerson, Town Manager

FROM: Chris Johnson, PE - Town Engineer

DATE: February 18, 2020

SUBJECT: Stop Conditions within Avenue at White Oak

The Engineering Department is recommending the following street intersections for stop conditions:

|   | Stop Condition    | Through Street    |
|---|-------------------|-------------------|
| 1 | Kineton Woods Way | Minglewood Drive  |
| 2 | Gosford Lane      | Kineton Woods Way |
| 3 | Wilmont Lane      | Minglewood Drive  |
| 4 | Wilmont Lane      | Gosford Lane      |

Attachment: Vicinity Map