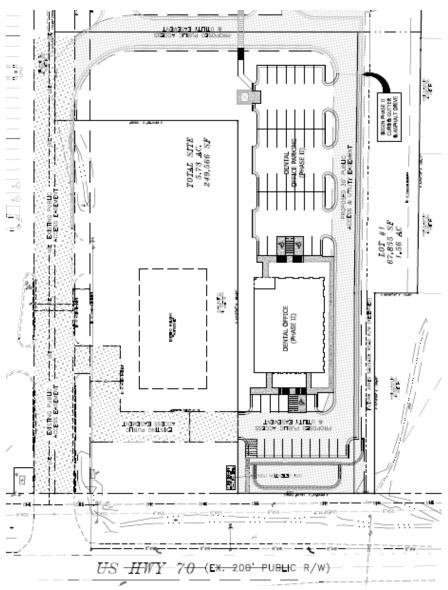

Special Use Permit Site Plan application submitted by Herring-Sutton & Associates, PA for a hotel on a 4.17 +/- acre tract. The site is located at the rear of 545 US

Presenter: Stacy Harper, Principal Planner

Η.

Highway 70 East and may be further identified as a portion of Wake County PIN# 1720-19-6910.

Action: Consider approving with conditions

Special Use Permit Site Plan application submitted by Herring-Sutton & Associates, PA for a medical office on a 1.56 +/- acre tract. The site is located at the front of 545 US Highway 70 East and may be further identified as a portion of Wake County PIN# 1720-19-6910.