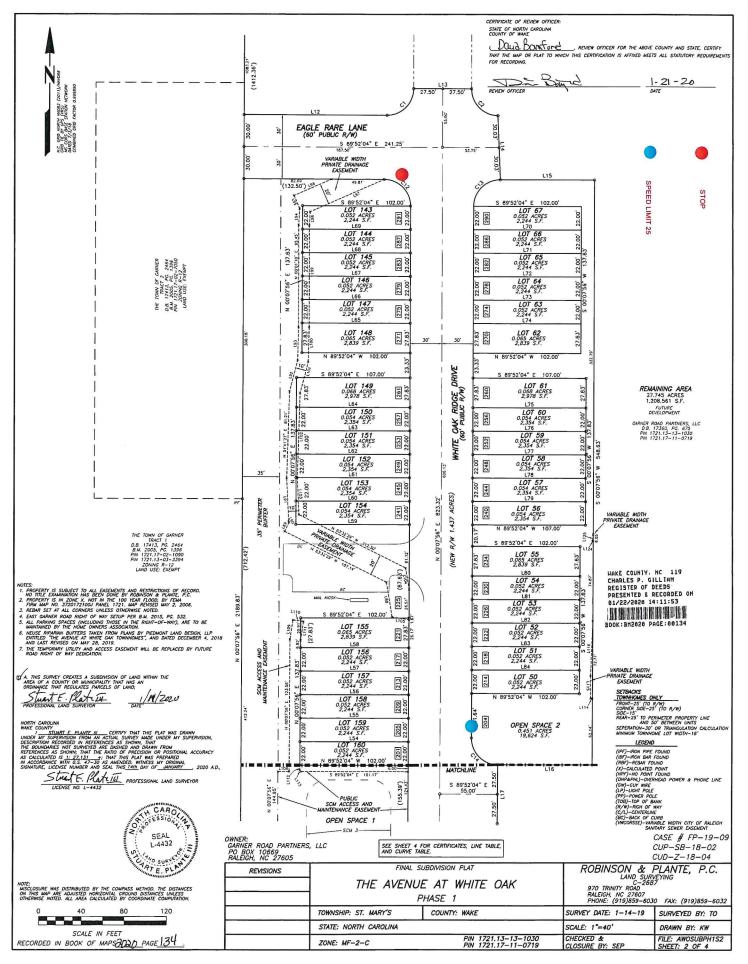

Action: Consider approving Resolution (2020) 2407

3. Stop Conditions - Avenue at White Oak Phase 1......Page 16 Presenter: Chris Johnson, Town Engineer

The Engineering Department is seeking approval of a two Stop Conditions in the Avenue at White Oak Phase 1 on White Oak Ridge Drive at the intersection with Garner Road and Eagle Rare Lane at the intersection with White Oak Ridge Drive to serve as basic traffic control measures.

TO: Rodney Dickerson, Town Manager

FROM: Chris Johnson, PE - Town Engineer

DATE: February 18, 2020

SUBJECT: Stop Conditions within Avenue at White Oak

The Engineering Department is recommending the following street intersections for stop conditions:

Stop Condition Through Street

1 White Oak Ridge Drive Garner Road

2 Eagle Rare Lane White Oak Ridge Drive

These stop conditions will serve as basic traffic control measures. The Engineering Department recommends amending the Town Code of Ordinances to include these stop conditions. Please let me know if there are any questions.

Attachment: Vicinity Map