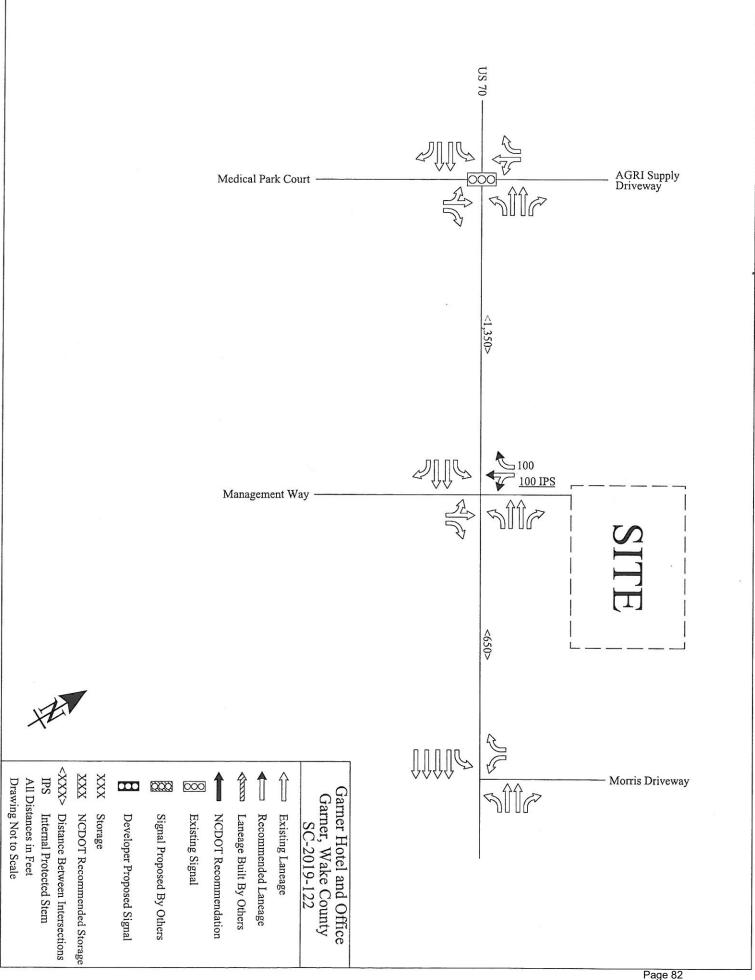

Special Use Permit Site Plan application submitted by Herring-Sutton & Associates, PA for a hotel on a 4.17 +/- acre tract. The site is located at the rear of 545 US

Presenter: Stacy Harper, Principal Planner

Η.

Highway 70 East and may be further identified as a portion of Wake County PIN# 1720-19-6910.

Action: Consider approving with conditions

Special Use Permit Site Plan application submitted by Herring-Sutton & Associates, PA for a medical office on a 1.56 +/- acre tract. The site is located at the front of 545 US Highway 70 East and may be further identified as a portion of Wake County PIN# 1720-19-6910.

Action: Consider approving with conditions