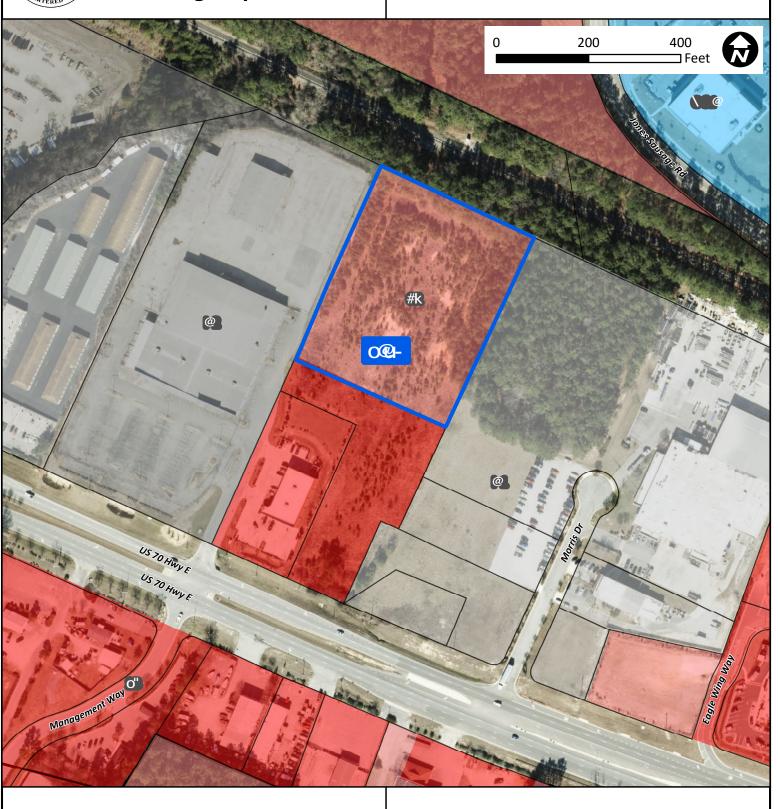

Special Use Permit Site Plan application submitted by Herring-Sutton & Associates, PA for a hotel on a 4.17 +/- acre tract. The site is located at the rear of 545 US

Presenter: Stacy Harper, Principal Planner

Η.

Highway 70 East and may be further identified as a portion of Wake County PIN# 1720-19-6910.

Action: Consider approving with conditions

Special Use Permit Site Plan application submitted by Herring-Sutton & Associates, PA for a medical office on a 1.56 +/- acre tract. The site is located at the front of 545 US Highway 70 East and may be further identified as a portion of Wake County PIN# 1720-19-6910.

Action: Consider approving with conditions