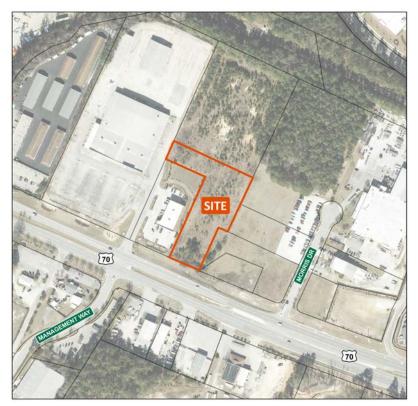

Special Use Permit Site Plan application submitted by Herring-Sutton & Associates, PA for a hotel on a 4.17 +/- acre tract. The site is located at the rear of 545 US

Presenter: Stacy Harper, Principal Planner

Η.

Highway 70 East and may be further identified as a portion of Wake County PIN# 1720-19-6910.

Action: Consider approving with conditions

Special Use Permit Site Plan application submitted by Herring-Sutton & Associates, PA for a medical office on a 1.56 +/- acre tract. The site is located at the front of 545 US Highway 70 East and may be further identified as a portion of Wake County PIN# 1720-19-6910.