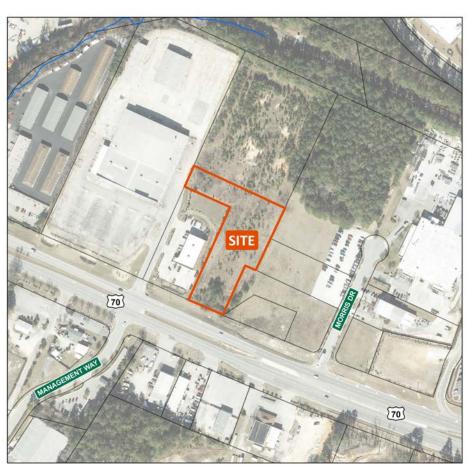

Special Use Permit Site Plan application submitted by Herring-Sutton & Associates, PA for a hotel on a 4.17 +/- acre tract. The site is located at the rear of 545 US

Presenter: Stacy Harper, Principal Planner

Η.

Highway 70 East and may be further identified as a portion of Wake County PIN# 1720-19-6910.

Action: Consider approving with conditions

Special Use Permit Site Plan application submitted by Herring-Sutton & Associates, PA for a medical office on a 1.56 +/- acre tract. The site is located at the front of 545 US Highway 70 East and may be further identified as a portion of Wake County PIN# 1720-19-6910.