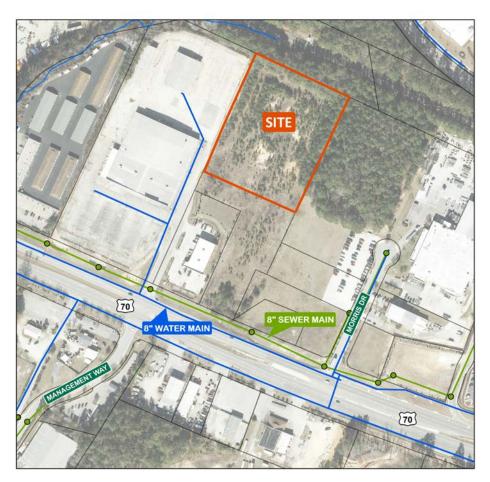

Special Use Permit Site Plan application submitted by Herring-Sutton & Associates, PA for a hotel on a 4.17 +/- acre tract. The site is located at the rear of 545 US

Presenter: Stacy Harper, Principal Planner

Η.

Highway 70 East and may be further identified as a portion of Wake County PIN# 1720-19-6910.

Action: Consider approving with conditions

Special Use Permit Site Plan application submitted by Herring-Sutton & Associates, PA for a medical office on a 1.56 +/- acre tract. The site is located at the front of 545 US Highway 70 East and may be further identified as a portion of Wake County PIN# 1720-19-6910.