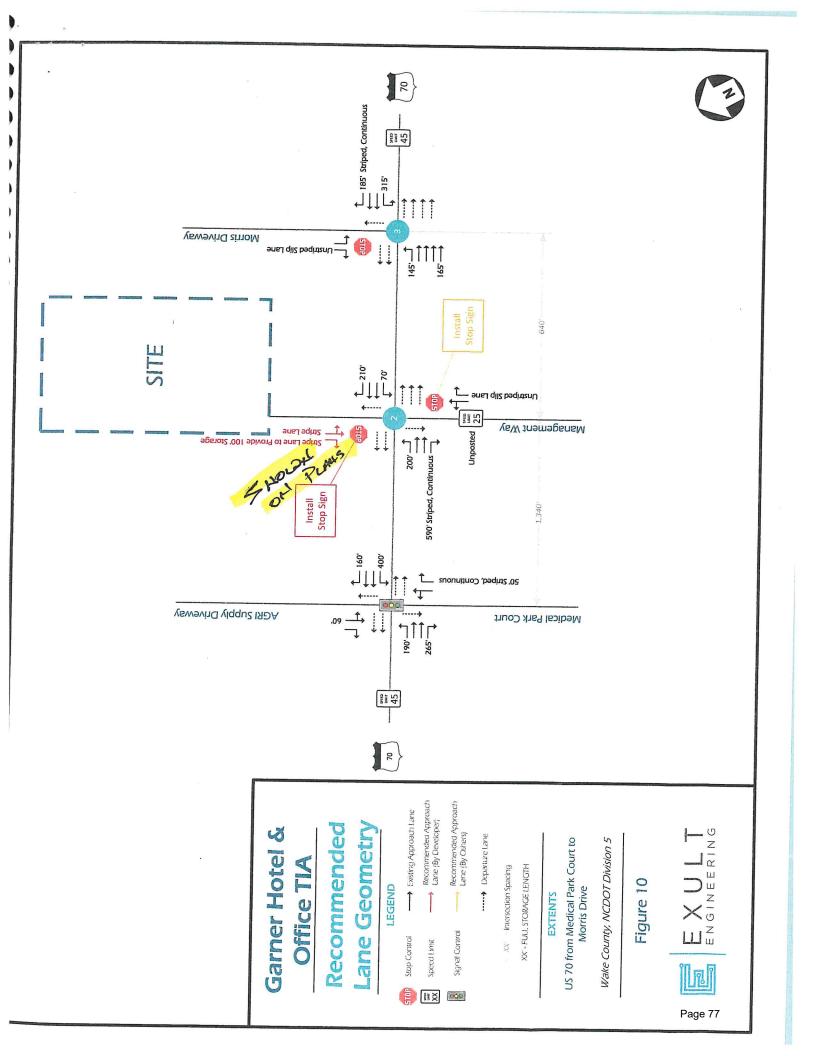

Special Use Permit Site Plan application submitted by Herring-Sutton & Associates, PA for a hotel on a 4.17 +/- acre tract. The site is located at the rear of 545 US

Presenter: Stacy Harper, Principal Planner

Η.

Highway 70 East and may be further identified as a portion of Wake County PIN# 1720-19-6910.

Action: Consider approving with conditions

Special Use Permit Site Plan application submitted by Herring-Sutton & Associates, PA for a medical office on a 1.56 +/- acre tract. The site is located at the front of 545 US Highway 70 East and may be further identified as a portion of Wake County PIN# 1720-19-6910.

Action: Consider approving with conditions