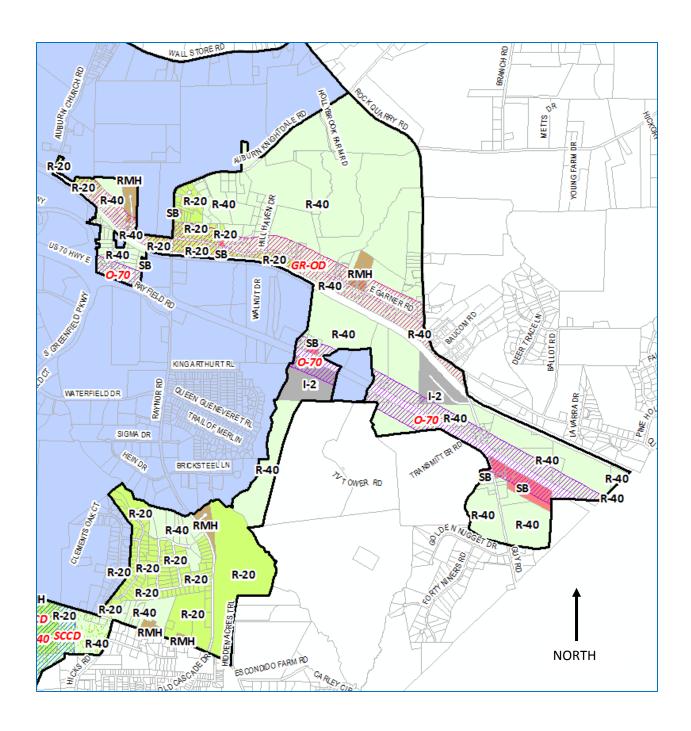

## Town of Garner Town Council Meeting Agenda Form

| Meeting Date: May 1, 2                                                                                         | 2017                                                                                                                                                  |                                                                      |                                                           |                                       |                                           |
|----------------------------------------------------------------------------------------------------------------|-------------------------------------------------------------------------------------------------------------------------------------------------------|----------------------------------------------------------------------|-----------------------------------------------------------|---------------------------------------|-------------------------------------------|
| Subject: Z-17-01, Expan                                                                                        | ded ETJ Areas, General Zor                                                                                                                            | ning Map Ame                                                         | ndment                                                    |                                       |                                           |
| Location on Agenda: (                                                                                          | Old/New Business                                                                                                                                      |                                                                      |                                                           |                                       |                                           |
| Department: Planning                                                                                           |                                                                                                                                                       |                                                                      |                                                           |                                       |                                           |
| Contact: Jeff Triezenberg                                                                                      | g, Planning Director                                                                                                                                  |                                                                      |                                                           |                                       |                                           |
| Presenter: Jeff Triezenb                                                                                       | erg, Planning Director                                                                                                                                |                                                                      |                                                           |                                       |                                           |
| Brief Summary:                                                                                                 |                                                                                                                                                       |                                                                      |                                                           |                                       |                                           |
| typical re-zoning case. T<br>the status properties are<br>for the expanded ETJ are<br>ETJ or until the Town of | e of this case to establish z<br>his means that the Town is<br>e presently enjoying under<br>eas are administered by Wa<br>Garner establishes new zor | s attempting to<br>the County at<br>ake County for<br>ning, whicheve | keep the zoning the time of this zo<br>a period of 60 day | status as simila<br>oning transfer. T | r as is possible to<br>the existing zones |
| Recommended Motion                                                                                             | n and/or Requested Action                                                                                                                             | on:                                                                  |                                                           |                                       |                                           |
| Adopt Ordinance (2017) 3                                                                                       | 3856                                                                                                                                                  |                                                                      |                                                           |                                       |                                           |
| Detailed Notes:                                                                                                |                                                                                                                                                       |                                                                      |                                                           |                                       |                                           |
| See attached Planning De                                                                                       | partment Staff Report, Mo                                                                                                                             | tion Workshe                                                         | et and Ordinance.                                         |                                       |                                           |
| Funding Source:  Cost:  Manager's Comments N/A                                                                 | One Time: O<br>and Recommendations:                                                                                                                   | Annual: (                                                            | 0                                                         | No Cost:                              | •                                         |
|                                                                                                                |                                                                                                                                                       |                                                                      |                                                           |                                       |                                           |
| Attachments Yes: •                                                                                             | No: O                                                                                                                                                 |                                                                      |                                                           |                                       |                                           |
| Agenda Form                                                                                                    | Initials:                                                                                                                                             |                                                                      | Co                                                        | omments:                              |                                           |
| Reviewed by:                                                                                                   |                                                                                                                                                       |                                                                      |                                                           |                                       |                                           |
| Department Head:                                                                                               | JΤ                                                                                                                                                    |                                                                      |                                                           |                                       |                                           |
| Finance Director:                                                                                              |                                                                                                                                                       |                                                                      |                                                           |                                       |                                           |
| Town Attorney:                                                                                                 |                                                                                                                                                       |                                                                      |                                                           |                                       |                                           |
| Town Manager:                                                                                                  | RD                                                                                                                                                    |                                                                      |                                                           |                                       |                                           |
| Town Clerk:                                                                                                    |                                                                                                                                                       |                                                                      |                                                           |                                       |                                           |

## **Planning Department Staff Report**

FOR: Mayor & Town Council

**DATE:** May 1, 2017

CASE: Z-17-01, Expanded ETJ Areas

**CASE TYPE:** General Zoning Map Amendment

PREPARED BY: Jeff Triezenberg, Planning Director

### **APPLICATION INFORMATION**

**Applicant:** Town of Garner Planning Department

Owner: Multiple

**Location:** Multiple, Approved and Accepted Expanded ETJ Areas

PIN's: Multiple

**Area:** 6,269 +/- acres

Town Limits: No

**Current Zoning:** Multiple Wake County Base Districts and Overlays

**Proposed Zoning:** Multiple Town of Garner Base Districts and Overlays

### **EXISTING ZONING**

The existing zones for the expanded ETJ areas are administered by Wake County for a period of 60 days following the acceptance of ETJ or until the Town of Garner establishes new zoning, whichever occurs first.

### **Zoning Matrix**

| County  |                              |         | Town  |                                  |
|---------|------------------------------|---------|-------|----------------------------------|
| Zone    | Description                  | Acres   | Zone  | Description                      |
| GB      | General Business (Indoor     | 17.1    | CR    | Community Retail                 |
|         | Retail & Service             |         |       |                                  |
| CU-GB   | General Business –           | 1.3     | CR    | Community Retail                 |
|         | Conditional                  |         |       |                                  |
| HC      | Heavy Commercial (Indoor &   | 37.4    | SB    | Service Business                 |
|         | Outdoor)                     |         |       |                                  |
| CU-HC   | Heavy Commercial –           | 2.4     | SB    | Service Business                 |
|         | Conditional                  |         |       |                                  |
| HD      | Highway District (Large Lot  | 545.1   | R-40* | Single-Family Residential        |
|         | Residential with Commercial  |         |       | (*Note: Parcel by Parcel         |
|         | Uses Approvable via Special  |         |       | analysis critical for this zone) |
|         | Use)                         |         |       |                                  |
| CU-HD   | Highway District –           | 10.1    | R-40* | Single-Family Residential        |
|         | Conditional                  |         |       | (*Note: Parcel by Parcel         |
|         |                              |         |       | analysis critical for this zone) |
| I-I     | Industrial 1 (No Outdoor     | 37.5    | I-1   | Light Industrial                 |
|         | Storage)                     | 0 =     |       |                                  |
| CU-I-I  | Industrial 1 – Conditional   | 8.7     | I-1   | Light Industrial                 |
| 1-11    | Industrial 2 (Indoor &       | 11.4    | I-2   | Heavy Industrial                 |
|         | Outdoor Storage)             |         |       |                                  |
| R-30    | Residential (30,000 s.f. lot | 3,570.5 | R-40* | Single-Family Residential (Note: |
|         | min.)                        |         |       | If predominate lot size is       |
|         |                              |         |       | between 30,000 and 40,000        |
|         |                              |         |       | s.f., R-20 is an alternative)    |
| R-40    | Residential (40,000 s.f. lot | 16.3    | R-40  | Single-Family Residential        |
|         | min.)                        |         |       |                                  |
| CU-R-40 | Residential – Conditional    | 21.0    | R-40  | Single-Family Residential        |
| R-40W   | Residential Watershed        | 1,900.6 | R-40  | Single-Family Residential        |

| PIN_NUM       | OWNER OR SUBDIVISION NAME                                | EXISTING<br>WAKE<br>COUNTY<br>ZONING | EXISTING<br>OVERLAY | PROPOSED<br>GARNER<br>ZONING | PROPOSED<br>OVERLAY | PROPOSED<br>OVERLAY<br>(2) |
|---------------|----------------------------------------------------------|--------------------------------------|---------------------|------------------------------|---------------------|----------------------------|
| MULTIPLE      | ANTELOPE POINT SUBDIVISION                               | R-30                                 |                     | RMH                          | GROD*               |                            |
| MULTIPLE      | APRIL COURT SUBDIVISION                                  | R-30                                 |                     | RMH                          |                     |                            |
| MULTIPLE      | COLONIAL HEIGHTS SUBDIVISION                             | R-40W                                |                     | R-20                         | US 70/401*          |                            |
| MULTIPLE      | DANIELS LANDING SUBDIVISION                              | R-30                                 |                     | R-20                         |                     |                            |
| MULTIPLE      | EAGLE MOUNTAIN SUBDIVISION                               | R-40W                                |                     | R-20                         |                     |                            |
| MULTIPLE      | LAKESIDE ESTATES SUBDIVISION                             | R-40W                                |                     | R-15                         |                     |                            |
| MULTIPLE      | LEGEND HILLS SUBDIVISION (EXCEPT THOSE LISTED BELOW)     | R-30                                 |                     | R-20                         |                     |                            |
| LH-1639390255 | DONALDSON, ROBERT G DONALDSON, SUE J                     | R-30                                 |                     | R-40                         |                     |                            |
| LH-1639392469 | HAGA, JUSTIN K HAGA, WENDY M                             | R-30                                 |                     | R-40                         |                     |                            |
| LH-1639395434 | FLINT, DOUGLAS DEAN                                      | R-30                                 |                     | R-40                         |                     |                            |
| LH-1639397219 | FLINT, DOUGLAS DEAN                                      | R-30                                 |                     | R-40                         |                     |                            |
| LH-1639398255 | BOWERS, DANIEL J BOWERS, AMY CATHERINE                   | R-30                                 |                     | R-40                         |                     |                            |
| LH-1639481467 | JACKSON, WILLIAM R JACKSON, KIMBERLY                     | R-30                                 |                     | R-40                         |                     |                            |
| LH-1639482725 | JACKSON, WILLIAM R JACKSON, KIMBERLY                     | R-30                                 |                     | R-40                         |                     |                            |
| LH-1639490055 | GARRETT, RAY L FLOYD, SUSAN R                            | R-30                                 |                     | R-40                         |                     |                            |
| LH-1639491306 | STANCIL, MELVIN D STANCIL, MIRANDA B                     | R-30                                 |                     | R-40                         |                     |                            |
| LH-1639493037 | HADDOCK, DONALD DAVID                                    | R-30                                 |                     | R-40                         |                     |                            |
| MULTIPLE      | PENWYCK ESTATES SUBDIVISION                              | R-30                                 |                     | R-20                         |                     |                            |
| MULTIPLE      | RIDGEVIEW SUBDIVISION                                    | R-30                                 | SHOD                | R-20                         | I-40                | SCCD                       |
| MULTIPLE      | SOUTH MOUNTAIN SUBDIVISION                               | R-40W                                |                     | R-40                         |                     |                            |
| MULTIPLE      | SUNNYSIDE VILLAGE SUBDIVISION                            | R-30                                 | RCOD-2              | R-12                         |                     |                            |
| MULTIPLE      | WHITECROFT MANOR SUBDIVISION (EXCEPT THOSE LISTED BELOW) | R-40W                                |                     | R-20                         |                     |                            |
| WM-0699859430 | AQUA NORTH CAROLINA INC                                  | R-40W                                |                     | R-40                         |                     |                            |