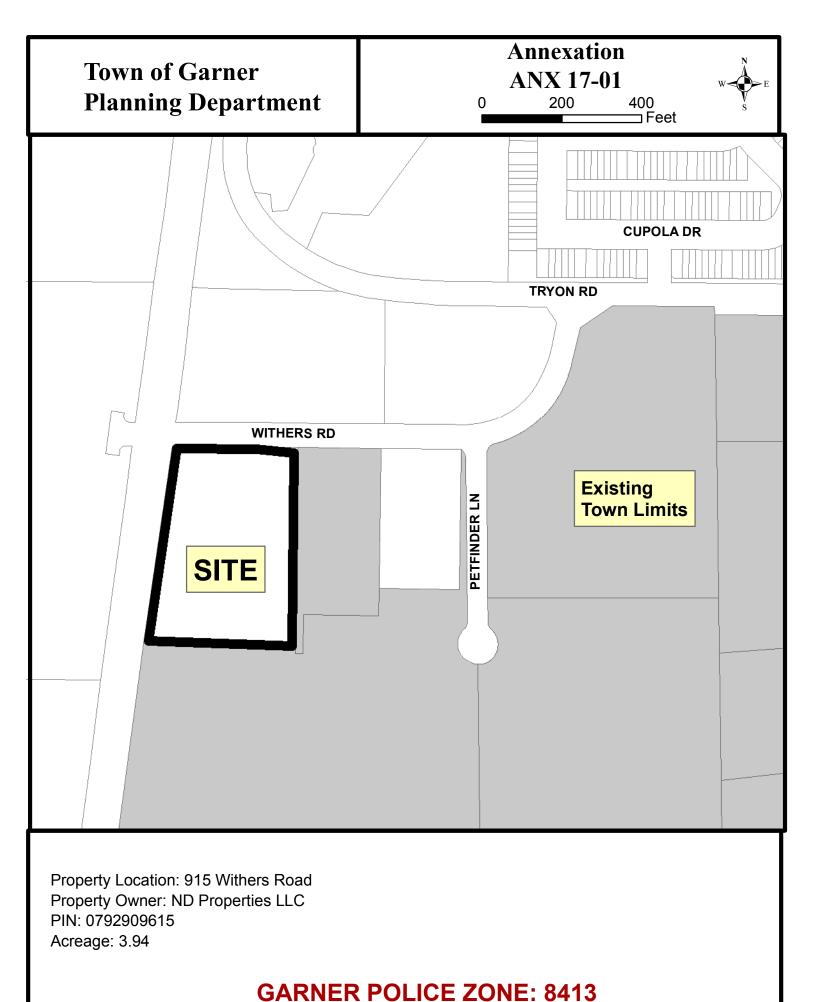

Action: Receive comments; provide further guidance

Request for voluntary annexation of a 3.94 tract located at 915 Withers Road.

Action: Adopt Ordinance (2017) 3855

## Town of Garner Town Council Meeting Agenda Form

| Meeting Date: May 1,                     | 2017                       |                                                                  |
|------------------------------------------|----------------------------|------------------------------------------------------------------|
| Subject: Annexation AN                   | IX-17-01, Withers Road     |                                                                  |
| Location on Agenda:                      | Public Hearings            |                                                                  |
| Department: Planning                     |                            |                                                                  |
| Contact: David Bamford                   | d, Senior Planner          |                                                                  |
| Presenter: David Bamfo                   | ord, Senior Planner        |                                                                  |
| Brief Summary:                           |                            |                                                                  |
| This is a request for anno<br>and sewer) | exation of 915 Withers Roa | ad (existing business wants to make a connection to public water |
|                                          |                            |                                                                  |
|                                          | n and/or Requested Action  | ion:                                                             |
| Adopt Ordinance (2017)                   | 3855                       |                                                                  |
| Detailed Notes:                          |                            |                                                                  |
| Funding Source:                          |                            |                                                                  |
| Cost:                                    | One Time:                  | Annual: No Cost:                                                 |
| Manager's Comments<br>N/A                | and Recommendations:       |                                                                  |
| Attachments Yes:   O                     | No: ()                     |                                                                  |
| Agenda Form                              | Initials:                  | Comments:                                                        |
| Reviewed by:                             |                            |                                                                  |
| Department Head:                         | JT                         |                                                                  |
| Finance Director:                        |                            |                                                                  |
| Town Attorney:                           |                            |                                                                  |
| Town Manager:                            | RD                         |                                                                  |
| Town Clerk:                              |                            |                                                                  |

## **Town of Garner Annexation Staff Report**

### Garner Town Council May 1, 2017

**ANNEXATION APPLICATION:** ANX 17-01 **ND Properties LLC OWNER:** Contiguous **CONTIGUOUS / SATELLITE:** 915 Withers Road **LOCATION OF PROPERTY: WAKE COUNTY PIN #:** 0792909615 0086965 **REAL ESTATE ID #:** AREA: 3.99 acres **ZONING:** SB **ASSOCIATED DEVELOPMENT PLAN:** None **EXISTING USE:** Existing business (Nordic Cold Storage) to connect to Town water and sewer **RECOMMENDATION:** Adopt annexation ordinance

### **KEY DATES:**

**RESOLUTION TO INVESTIGATE:** March 6, 2017 **PUBLIC HEARING:** May 1, 2017 **ANNEXATION EFFECTIVE:** May 1, 2017

Page 20

Return to: Stella Gibson Town of Garner 900 7<sup>th</sup> Avenue Garner, NC 27529

#### (ANX 17-01) ND Properties LLC

A 3.99-acre tract located at 915 Withers Road; the site can be identified as Wake County PIN 0792909615; the property is recorded in Deed Book 016099 Page 01787

Section 2. Upon and after the 1st day of May, 2017, the above described territory and its citizens and property shall be subject to all debts, laws, ordinances and regulations in force in the Town of Garner and shall be entitled to the same privileges and benefits as other parts of the Town of Garner. Said territory shall be subject to municipal taxes according to G.S. 160A-58.10.