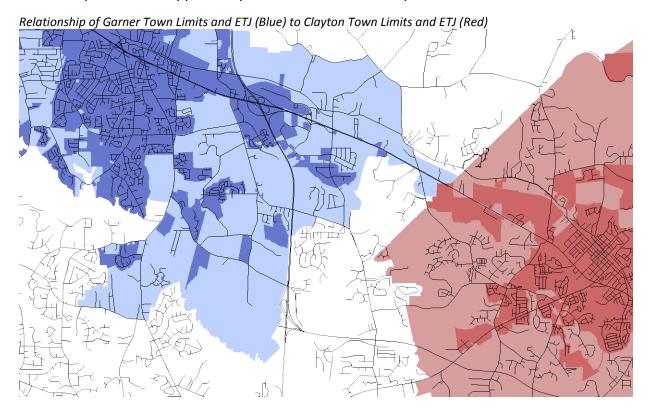

## Town of Garner Town Council Meeting Agenda Form

| Meeting Date: May 1, 2                                                                                         | 2017                                                                                                                                                  |                                                                      |                                                           |                                       |                                           |
|----------------------------------------------------------------------------------------------------------------|-------------------------------------------------------------------------------------------------------------------------------------------------------|----------------------------------------------------------------------|-----------------------------------------------------------|---------------------------------------|-------------------------------------------|
| Subject: Z-17-01, Expan                                                                                        | ded ETJ Areas, General Zor                                                                                                                            | ning Map Ame                                                         | ndment                                                    |                                       |                                           |
| Location on Agenda: (                                                                                          | Old/New Business                                                                                                                                      |                                                                      |                                                           |                                       |                                           |
| Department: Planning                                                                                           |                                                                                                                                                       |                                                                      |                                                           |                                       |                                           |
| Contact: Jeff Triezenberg                                                                                      | g, Planning Director                                                                                                                                  |                                                                      |                                                           |                                       |                                           |
| Presenter: Jeff Triezenb                                                                                       | erg, Planning Director                                                                                                                                |                                                                      |                                                           |                                       |                                           |
| Brief Summary:                                                                                                 |                                                                                                                                                       |                                                                      |                                                           |                                       |                                           |
| typical re-zoning case. T<br>the status properties are<br>for the expanded ETJ are<br>ETJ or until the Town of | e of this case to establish z<br>his means that the Town is<br>e presently enjoying under<br>eas are administered by Wa<br>Garner establishes new zor | s attempting to<br>the County at<br>ake County for<br>ning, whicheve | keep the zoning the time of this zo<br>a period of 60 day | status as simila<br>oning transfer. T | r as is possible to<br>the existing zones |
| Recommended Motion                                                                                             | n and/or Requested Action                                                                                                                             | on:                                                                  |                                                           |                                       |                                           |
| Adopt Ordinance (2017) 3                                                                                       | 3856                                                                                                                                                  |                                                                      |                                                           |                                       |                                           |
| Detailed Notes:                                                                                                |                                                                                                                                                       |                                                                      |                                                           |                                       |                                           |
| See attached Planning De                                                                                       | partment Staff Report, Mo                                                                                                                             | tion Workshe                                                         | et and Ordinance.                                         |                                       |                                           |
| Funding Source:  Cost:  Manager's Comments N/A                                                                 | One Time: O<br>and Recommendations:                                                                                                                   | Annual: (                                                            | 0                                                         | No Cost:                              | •                                         |
|                                                                                                                |                                                                                                                                                       |                                                                      |                                                           |                                       |                                           |
| Attachments Yes: •                                                                                             | No: O                                                                                                                                                 |                                                                      |                                                           |                                       |                                           |
| Agenda Form                                                                                                    | Initials:                                                                                                                                             |                                                                      | Co                                                        | omments:                              |                                           |
| Reviewed by:                                                                                                   |                                                                                                                                                       |                                                                      |                                                           |                                       |                                           |
| Department Head:                                                                                               | JΤ                                                                                                                                                    |                                                                      |                                                           |                                       |                                           |
| Finance Director:                                                                                              |                                                                                                                                                       |                                                                      |                                                           |                                       |                                           |
| Town Attorney:                                                                                                 |                                                                                                                                                       |                                                                      |                                                           |                                       |                                           |
| Town Manager:                                                                                                  | RD                                                                                                                                                    |                                                                      |                                                           |                                       |                                           |
| Town Clerk:                                                                                                    |                                                                                                                                                       |                                                                      |                                                           |                                       |                                           |

## **Planning Department Staff Report**

FOR: Mayor & Town Council

**DATE:** May 1, 2017

CASE: Z-17-01, Expanded ETJ Areas

**CASE TYPE:** General Zoning Map Amendment

PREPARED BY: Jeff Triezenberg, Planning Director

### **APPLICATION INFORMATION**

**Applicant:** Town of Garner Planning Department

Owner: Multiple

**Location:** Multiple, Approved and Accepted Expanded ETJ Areas

PIN's: Multiple

**Area:** 6,269 +/- acres

Town Limits: No

**Current Zoning:** Multiple Wake County Base Districts and Overlays

**Proposed Zoning:** Multiple Town of Garner Base Districts and Overlays

### **EXISTING ZONING**

The existing zones for the expanded ETJ areas are administered by Wake County for a period of 60 days following the acceptance of ETJ or until the Town of Garner establishes new zoning, whichever occurs first.