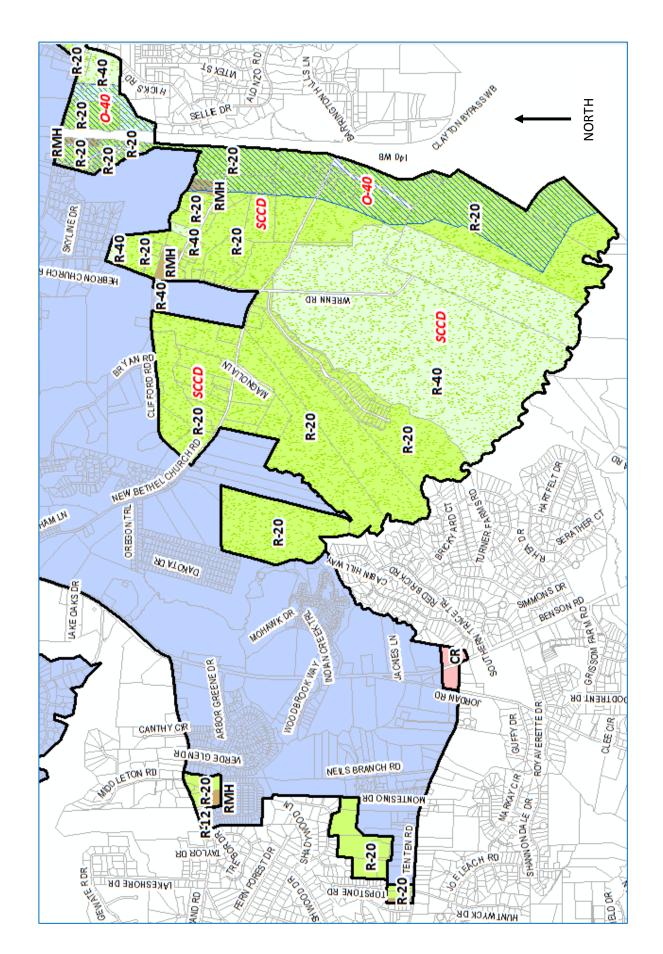

## Town of Garner Town Council Meeting Agenda Form

| Meeting Date: May 1, 2                                                                                         | 2017                                                                                                                                                  |                                                                      |                                                           |                                       |                                           |
|----------------------------------------------------------------------------------------------------------------|-------------------------------------------------------------------------------------------------------------------------------------------------------|----------------------------------------------------------------------|-----------------------------------------------------------|---------------------------------------|-------------------------------------------|
| Subject: Z-17-01, Expan                                                                                        | ded ETJ Areas, General Zor                                                                                                                            | ning Map Ame                                                         | ndment                                                    |                                       |                                           |
| Location on Agenda: (                                                                                          | Old/New Business                                                                                                                                      |                                                                      |                                                           |                                       |                                           |
| Department: Planning                                                                                           |                                                                                                                                                       |                                                                      |                                                           |                                       |                                           |
| Contact: Jeff Triezenberg                                                                                      | g, Planning Director                                                                                                                                  |                                                                      |                                                           |                                       |                                           |
| Presenter: Jeff Triezenb                                                                                       | erg, Planning Director                                                                                                                                |                                                                      |                                                           |                                       |                                           |
| Brief Summary:                                                                                                 |                                                                                                                                                       |                                                                      |                                                           |                                       |                                           |
| typical re-zoning case. T<br>the status properties are<br>for the expanded ETJ are<br>ETJ or until the Town of | e of this case to establish z<br>his means that the Town is<br>e presently enjoying under<br>eas are administered by Wa<br>Garner establishes new zor | s attempting to<br>the County at<br>ake County for<br>ning, whicheve | keep the zoning the time of this zo<br>a period of 60 day | status as simila<br>oning transfer. T | r as is possible to<br>the existing zones |
| Recommended Motion                                                                                             | n and/or Requested Action                                                                                                                             | on:                                                                  |                                                           |                                       |                                           |
| Adopt Ordinance (2017) 3                                                                                       | 3856                                                                                                                                                  |                                                                      |                                                           |                                       |                                           |
| Detailed Notes:                                                                                                |                                                                                                                                                       |                                                                      |                                                           |                                       |                                           |
| See attached Planning De                                                                                       | partment Staff Report, Mo                                                                                                                             | tion Workshe                                                         | et and Ordinance.                                         |                                       |                                           |
| Funding Source:  Cost:  Manager's Comments N/A                                                                 | One Time: O<br>and Recommendations:                                                                                                                   | Annual: (                                                            | 0                                                         | No Cost:                              | •                                         |
|                                                                                                                |                                                                                                                                                       |                                                                      |                                                           |                                       |                                           |
| Attachments Yes: •                                                                                             | No: O                                                                                                                                                 |                                                                      |                                                           |                                       |                                           |
| Agenda Form                                                                                                    | Initials:                                                                                                                                             |                                                                      | Co                                                        | omments:                              |                                           |
| Reviewed by:                                                                                                   |                                                                                                                                                       |                                                                      |                                                           |                                       |                                           |
| Department Head:                                                                                               | JΤ                                                                                                                                                    |                                                                      |                                                           |                                       |                                           |
| Finance Director:                                                                                              |                                                                                                                                                       |                                                                      |                                                           |                                       |                                           |
| Town Attorney:                                                                                                 |                                                                                                                                                       |                                                                      |                                                           |                                       |                                           |
| Town Manager:                                                                                                  | RD                                                                                                                                                    |                                                                      |                                                           |                                       |                                           |
| Town Clerk:                                                                                                    |                                                                                                                                                       |                                                                      |                                                           |                                       |                                           |

## **Planning Department Staff Report**

FOR: Mayor & Town Council

**DATE:** May 1, 2017

CASE: Z-17-01, Expanded ETJ Areas

**CASE TYPE:** General Zoning Map Amendment

PREPARED BY: Jeff Triezenberg, Planning Director

### **APPLICATION INFORMATION**

**Applicant:** Town of Garner Planning Department

Owner: Multiple

**Location:** Multiple, Approved and Accepted Expanded ETJ Areas

PIN's: Multiple

**Area:** 6,269 +/- acres

Town Limits: No

**Current Zoning:** Multiple Wake County Base Districts and Overlays

**Proposed Zoning:** Multiple Town of Garner Base Districts and Overlays

### **EXISTING ZONING**

The existing zones for the expanded ETJ areas are administered by Wake County for a period of 60 days following the acceptance of ETJ or until the Town of Garner establishes new zoning, whichever occurs first.

### **Zoning Matrix**

| County  |                              |         | Town  |                                  |
|---------|------------------------------|---------|-------|----------------------------------|
| Zone    | Description                  | Acres   | Zone  | Description                      |
| GB      | General Business (Indoor     | 17.1    | CR    | Community Retail                 |
|         | Retail & Service             |         |       |                                  |
| CU-GB   | General Business –           | 1.3     | CR    | Community Retail                 |
|         | Conditional                  |         |       |                                  |
| HC      | Heavy Commercial (Indoor &   | 37.4    | SB    | Service Business                 |
|         | Outdoor)                     |         |       |                                  |
| CU-HC   | Heavy Commercial –           | 2.4     | SB    | Service Business                 |
|         | Conditional                  |         |       |                                  |
| HD      | Highway District (Large Lot  | 545.1   | R-40* | Single-Family Residential        |
|         | Residential with Commercial  |         |       | (*Note: Parcel by Parcel         |
|         | Uses Approvable via Special  |         |       | analysis critical for this zone) |
|         | Use)                         |         |       |                                  |
| CU-HD   | Highway District –           | 10.1    | R-40* | Single-Family Residential        |
|         | Conditional                  |         |       | (*Note: Parcel by Parcel         |
|         |                              |         |       | analysis critical for this zone) |
| I-I     | Industrial 1 (No Outdoor     | 37.5    | I-1   | Light Industrial                 |
|         | Storage)                     | 0 =     |       |                                  |
| CU-I-I  | Industrial 1 – Conditional   | 8.7     | I-1   | Light Industrial                 |
| 1-11    | Industrial 2 (Indoor &       | 11.4    | I-2   | Heavy Industrial                 |
|         | Outdoor Storage)             |         |       |                                  |
| R-30    | Residential (30,000 s.f. lot | 3,570.5 | R-40* | Single-Family Residential (Note: |
|         | min.)                        |         |       | If predominate lot size is       |
|         |                              |         |       | between 30,000 and 40,000        |
|         |                              |         |       | s.f., R-20 is an alternative)    |
| R-40    | Residential (40,000 s.f. lot | 16.3    | R-40  | Single-Family Residential        |
|         | min.)                        |         |       |                                  |
| CU-R-40 | Residential – Conditional    | 21.0    | R-40  | Single-Family Residential        |
| R-40W   | Residential Watershed        | 1,900.6 | R-40  | Single-Family Residential        |

| PIN_NUM       | OWNER OR SUBDIVISION NAME                                | EXISTING<br>WAKE<br>COUNTY<br>ZONING | EXISTING<br>OVERLAY | PROPOSED<br>GARNER<br>ZONING | PROPOSED<br>OVERLAY | PROPOSED<br>OVERLAY<br>(2) |
|---------------|----------------------------------------------------------|--------------------------------------|---------------------|------------------------------|---------------------|----------------------------|
| MULTIPLE      | ANTELOPE POINT SUBDIVISION                               | R-30                                 |                     | RMH                          | GROD*               |                            |
| MULTIPLE      | APRIL COURT SUBDIVISION                                  | R-30                                 |                     | RMH                          |                     |                            |
| MULTIPLE      | COLONIAL HEIGHTS SUBDIVISION                             | R-40W                                |                     | R-20                         | US 70/401*          |                            |
| MULTIPLE      | DANIELS LANDING SUBDIVISION                              | R-30                                 |                     | R-20                         |                     |                            |
| MULTIPLE      | EAGLE MOUNTAIN SUBDIVISION                               | R-40W                                |                     | R-20                         |                     |                            |
| MULTIPLE      | LAKESIDE ESTATES SUBDIVISION                             | R-40W                                |                     | R-15                         |                     |                            |
| MULTIPLE      | LEGEND HILLS SUBDIVISION (EXCEPT THOSE LISTED BELOW)     | R-30                                 |                     | R-20                         |                     |                            |
| LH-1639390255 | DONALDSON, ROBERT G DONALDSON, SUE J                     | R-30                                 |                     | R-40                         |                     |                            |
| LH-1639392469 | HAGA, JUSTIN K HAGA, WENDY M                             | R-30                                 |                     | R-40                         |                     |                            |
| LH-1639395434 | FLINT, DOUGLAS DEAN                                      | R-30                                 |                     | R-40                         |                     |                            |
| LH-1639397219 | FLINT, DOUGLAS DEAN                                      | R-30                                 |                     | R-40                         |                     |                            |
| LH-1639398255 | BOWERS, DANIEL J BOWERS, AMY CATHERINE                   | R-30                                 |                     | R-40                         |                     |                            |
| LH-1639481467 | JACKSON, WILLIAM R JACKSON, KIMBERLY                     | R-30                                 |                     | R-40                         |                     |                            |
| LH-1639482725 | JACKSON, WILLIAM R JACKSON, KIMBERLY                     | R-30                                 |                     | R-40                         |                     |                            |
| LH-1639490055 | GARRETT, RAY L FLOYD, SUSAN R                            | R-30                                 |                     | R-40                         |                     |                            |
| LH-1639491306 | STANCIL, MELVIN D STANCIL, MIRANDA B                     | R-30                                 |                     | R-40                         |                     |                            |
| LH-1639493037 | HADDOCK, DONALD DAVID                                    | R-30                                 |                     | R-40                         |                     |                            |
| MULTIPLE      | PENWYCK ESTATES SUBDIVISION                              | R-30                                 |                     | R-20                         |                     |                            |
| MULTIPLE      | RIDGEVIEW SUBDIVISION                                    | R-30                                 | SHOD                | R-20                         | I-40                | SCCD                       |
| MULTIPLE      | SOUTH MOUNTAIN SUBDIVISION                               | R-40W                                |                     | R-40                         |                     |                            |
| MULTIPLE      | SUNNYSIDE VILLAGE SUBDIVISION                            | R-30                                 | RCOD-2              | R-12                         |                     |                            |
| MULTIPLE      | WHITECROFT MANOR SUBDIVISION (EXCEPT THOSE LISTED BELOW) | R-40W                                |                     | R-20                         |                     |                            |
| WM-0699859430 | AQUA NORTH CAROLINA INC                                  | R-40W                                |                     | R-40                         |                     |                            |