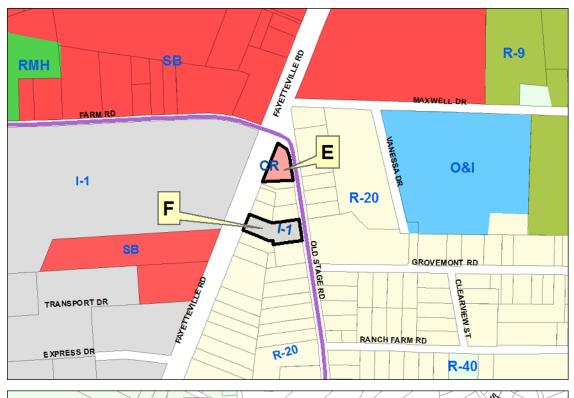

2. The second step has been to examine the existing land use parcel by parcel in order to determine the potential for nonconforming uses. The proposed zoning from step 1 has been adjusted as needed to minimize this potential. This adjusted proposal is presented as part of this staff report in the table and maps following the section below on Overlay Districts.

#### **OVERLAY DISTRICTS:**

Several of the Town's current overlay districts are also applicable in the expanded ETJ areas. These include:

- The **Swift Creek Conservation District** for most areas south and west of White Oak and Garner roads, and east of New Rand and Benson roads;
- The *I-40 Overlay District* for parcels within 1,250 feet of the right-of-way of Interstate 40;
- The U.S. 70/401 Thoroughfare Overlay District for parcels within 450 feet of the centerline of the right-of-way of U.S. Highway 70 and U.S. Highway 401; and
- The *Garner Road Overlay District* extending out 400 feet from the northern right-of-way line of Garner Road; and extending out 400 feet or to the right-of-way for the North Carolina Railroad from the southern right-of-way line of Garner Road, whichever is less.