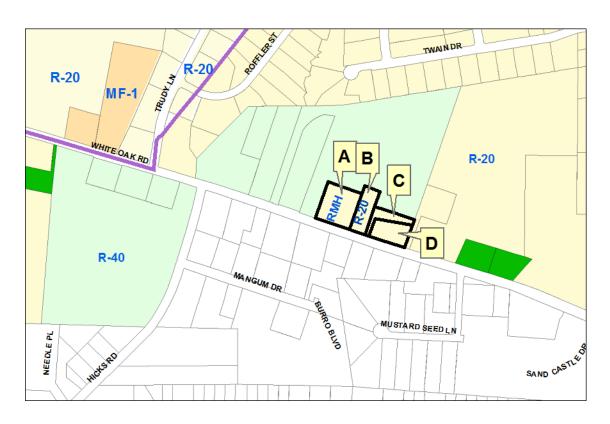

2. The second step has been to examine the existing land use parcel by parcel in order to determine the potential for nonconforming uses. The proposed zoning from step 1 has been adjusted as needed to minimize this potential. This adjusted proposal is presented as part of this staff report in the table and maps following the section below on Overlay Districts.

#### **OVERLAY DISTRICTS:**

Several of the Town's current overlay districts are also applicable in the expanded ETJ areas. These include:

- The **Swift Creek Conservation District** for most areas south and west of White Oak and Garner roads, and east of New Rand and Benson roads;
- The *I-40 Overlay District* for parcels within 1,250 feet of the right-of-way of Interstate 40;
- The U.S. 70/401 Thoroughfare Overlay District for parcels within 450 feet of the centerline of the right-of-way of U.S. Highway 70 and U.S. Highway 401; and
- The *Garner Road Overlay District* extending out 400 feet from the northern right-of-way line of Garner Road; and extending out 400 feet or to the right-of-way for the North Carolina Railroad from the southern right-of-way line of Garner Road, whichever is less.