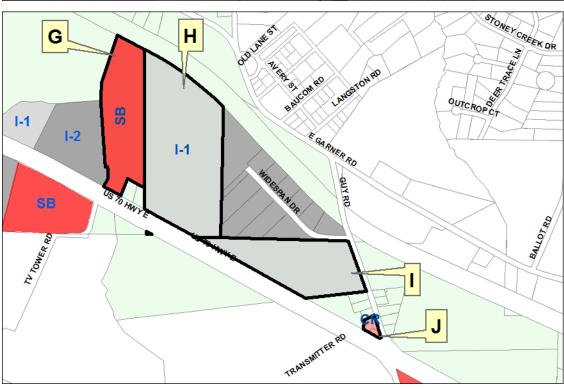

2. The second step has been to examine the existing land use parcel by parcel in order to determine the potential for nonconforming uses. The proposed zoning from step 1 has been adjusted as needed to minimize this potential. This adjusted proposal is presented as part of this staff report in the table and maps following the section below on Overlay Districts.

#### **OVERLAY DISTRICTS:**

Several of the Town's current overlay districts are also applicable in the expanded ETJ areas. These include:

- The **Swift Creek Conservation District** for most areas south and west of White Oak and Garner roads, and east of New Rand and Benson roads;
- The *I-40 Overlay District* for parcels within 1,250 feet of the right-of-way of Interstate 40;
- The U.S. 70/401 Thoroughfare Overlay District for parcels within 450 feet of the centerline of the right-of-way of U.S. Highway 70 and U.S. Highway 401; and
- The *Garner Road Overlay District* extending out 400 feet from the northern right-of-way line of Garner Road; and extending out 400 feet or to the right-of-way for the North Carolina Railroad from the southern right-of-way line of Garner Road, whichever is less.