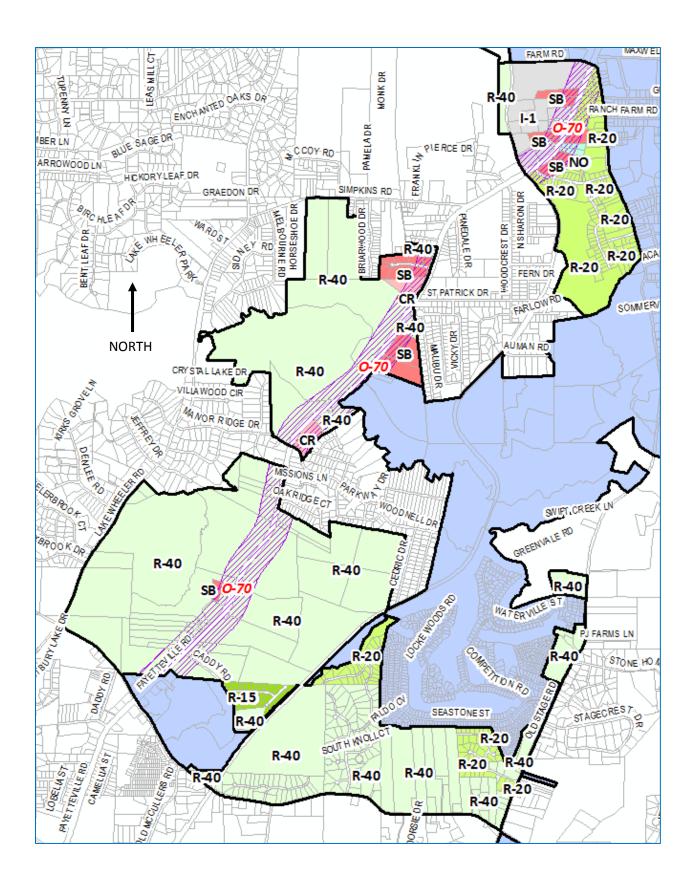

## Town of Garner Town Council Meeting Agenda Form

| Meeting Date: May 1, 2                                                                                         | 2017                                                                                                                                                  |                                                                      |                                                           |                                       |                                           |
|----------------------------------------------------------------------------------------------------------------|-------------------------------------------------------------------------------------------------------------------------------------------------------|----------------------------------------------------------------------|-----------------------------------------------------------|---------------------------------------|-------------------------------------------|
| Subject: Z-17-01, Expan                                                                                        | ded ETJ Areas, General Zor                                                                                                                            | ning Map Ame                                                         | ndment                                                    |                                       |                                           |
| Location on Agenda: (                                                                                          | Old/New Business                                                                                                                                      |                                                                      |                                                           |                                       |                                           |
| Department: Planning                                                                                           |                                                                                                                                                       |                                                                      |                                                           |                                       |                                           |
| Contact: Jeff Triezenberg                                                                                      | g, Planning Director                                                                                                                                  |                                                                      |                                                           |                                       |                                           |
| Presenter: Jeff Triezenb                                                                                       | erg, Planning Director                                                                                                                                |                                                                      |                                                           |                                       |                                           |
| Brief Summary:                                                                                                 |                                                                                                                                                       |                                                                      |                                                           |                                       |                                           |
| typical re-zoning case. T<br>the status properties are<br>for the expanded ETJ are<br>ETJ or until the Town of | e of this case to establish z<br>his means that the Town is<br>e presently enjoying under<br>eas are administered by Wa<br>Garner establishes new zor | s attempting to<br>the County at<br>ake County for<br>ning, whicheve | keep the zoning the time of this zo<br>a period of 60 day | status as simila<br>oning transfer. T | r as is possible to<br>the existing zones |
| Recommended Motion                                                                                             | n and/or Requested Action                                                                                                                             | on:                                                                  |                                                           |                                       |                                           |
| Adopt Ordinance (2017) 3                                                                                       | 3856                                                                                                                                                  |                                                                      |                                                           |                                       |                                           |
| Detailed Notes:                                                                                                |                                                                                                                                                       |                                                                      |                                                           |                                       |                                           |
| See attached Planning De                                                                                       | partment Staff Report, Mo                                                                                                                             | tion Workshe                                                         | et and Ordinance.                                         |                                       |                                           |
| Funding Source:  Cost:  Manager's Comments N/A                                                                 | One Time: O<br>and Recommendations:                                                                                                                   | Annual: (                                                            | 0                                                         | No Cost:                              | •                                         |
|                                                                                                                |                                                                                                                                                       |                                                                      |                                                           |                                       |                                           |
| Attachments Yes: •                                                                                             | No: O                                                                                                                                                 |                                                                      |                                                           |                                       |                                           |
| Agenda Form                                                                                                    | Initials:                                                                                                                                             |                                                                      | Co                                                        | omments:                              |                                           |
| Reviewed by:                                                                                                   |                                                                                                                                                       |                                                                      |                                                           |                                       |                                           |
| Department Head:                                                                                               | JΤ                                                                                                                                                    |                                                                      |                                                           |                                       |                                           |
| Finance Director:                                                                                              |                                                                                                                                                       |                                                                      |                                                           |                                       |                                           |
| Town Attorney:                                                                                                 |                                                                                                                                                       |                                                                      |                                                           |                                       |                                           |
| Town Manager:                                                                                                  | RD                                                                                                                                                    |                                                                      |                                                           |                                       |                                           |
| Town Clerk:                                                                                                    |                                                                                                                                                       |                                                                      |                                                           |                                       |                                           |

## **Planning Department Staff Report**

FOR: Mayor & Town Council

**DATE:** May 1, 2017

CASE: Z-17-01, Expanded ETJ Areas

**CASE TYPE:** General Zoning Map Amendment

PREPARED BY: Jeff Triezenberg, Planning Director

### **APPLICATION INFORMATION**

**Applicant:** Town of Garner Planning Department

Owner: Multiple

**Location:** Multiple, Approved and Accepted Expanded ETJ Areas

PIN's: Multiple

**Area:** 6,269 +/- acres

Town Limits: No

**Current Zoning:** Multiple Wake County Base Districts and Overlays

**Proposed Zoning:** Multiple Town of Garner Base Districts and Overlays

### **EXISTING ZONING**

The existing zones for the expanded ETJ areas are administered by Wake County for a period of 60 days following the acceptance of ETJ or until the Town of Garner establishes new zoning, whichever occurs first.

### **Zoning Matrix**

| County  |                              |         | Town  |                                  |
|---------|------------------------------|---------|-------|----------------------------------|
| Zone    | Description                  | Acres   | Zone  | Description                      |
| GB      | General Business (Indoor     | 17.1    | CR    | Community Retail                 |
|         | Retail & Service             |         |       |                                  |
| CU-GB   | General Business –           | 1.3     | CR    | Community Retail                 |
|         | Conditional                  |         |       |                                  |
| HC      | Heavy Commercial (Indoor &   | 37.4    | SB    | Service Business                 |
|         | Outdoor)                     |         |       |                                  |
| CU-HC   | Heavy Commercial –           | 2.4     | SB    | Service Business                 |
|         | Conditional                  |         |       |                                  |
| HD      | Highway District (Large Lot  | 545.1   | R-40* | Single-Family Residential        |
|         | Residential with Commercial  |         |       | (*Note: Parcel by Parcel         |
|         | Uses Approvable via Special  |         |       | analysis critical for this zone) |
|         | Use)                         |         |       |                                  |
| CU-HD   | Highway District –           | 10.1    | R-40* | Single-Family Residential        |
|         | Conditional                  |         |       | (*Note: Parcel by Parcel         |
|         |                              |         |       | analysis critical for this zone) |
| I-I     | Industrial 1 (No Outdoor     | 37.5    | I-1   | Light Industrial                 |
|         | Storage)                     | 0 =     |       |                                  |
| CU-I-I  | Industrial 1 – Conditional   | 8.7     | I-1   | Light Industrial                 |
| 1-11    | Industrial 2 (Indoor &       | 11.4    | I-2   | Heavy Industrial                 |
|         | Outdoor Storage)             |         |       |                                  |
| R-30    | Residential (30,000 s.f. lot | 3,570.5 | R-40* | Single-Family Residential (Note: |
|         | min.)                        |         |       | If predominate lot size is       |
|         |                              |         |       | between 30,000 and 40,000        |
|         |                              |         |       | s.f., R-20 is an alternative)    |
| R-40    | Residential (40,000 s.f. lot | 16.3    | R-40  | Single-Family Residential        |
|         | min.)                        |         |       |                                  |
| CU-R-40 | Residential – Conditional    | 21.0    | R-40  | Single-Family Residential        |
| R-40W   | Residential Watershed        | 1,900.6 | R-40  | Single-Family Residential        |

| PIN_NUM       | OWNER OR SUBDIVISION NAME                                | EXISTING<br>WAKE<br>COUNTY<br>ZONING | EXISTING<br>OVERLAY | PROPOSED<br>GARNER<br>ZONING | PROPOSED<br>OVERLAY | PROPOSED<br>OVERLAY<br>(2) |
|---------------|----------------------------------------------------------|--------------------------------------|---------------------|------------------------------|---------------------|----------------------------|
| MULTIPLE      | ANTELOPE POINT SUBDIVISION                               | R-30                                 |                     | RMH                          | GROD*               |                            |
| MULTIPLE      | APRIL COURT SUBDIVISION                                  | R-30                                 |                     | RMH                          |                     |                            |
| MULTIPLE      | COLONIAL HEIGHTS SUBDIVISION                             | R-40W                                |                     | R-20                         | US 70/401*          |                            |
| MULTIPLE      | DANIELS LANDING SUBDIVISION                              | R-30                                 |                     | R-20                         |                     |                            |
| MULTIPLE      | EAGLE MOUNTAIN SUBDIVISION                               | R-40W                                |                     | R-20                         |                     |                            |
| MULTIPLE      | LAKESIDE ESTATES SUBDIVISION                             | R-40W                                |                     | R-15                         |                     |                            |
| MULTIPLE      | LEGEND HILLS SUBDIVISION (EXCEPT THOSE LISTED BELOW)     | R-30                                 |                     | R-20                         |                     |                            |
| LH-1639390255 | DONALDSON, ROBERT G DONALDSON, SUE J                     | R-30                                 |                     | R-40                         |                     |                            |
| LH-1639392469 | HAGA, JUSTIN K HAGA, WENDY M                             | R-30                                 |                     | R-40                         |                     |                            |
| LH-1639395434 | FLINT, DOUGLAS DEAN                                      | R-30                                 |                     | R-40                         |                     |                            |
| LH-1639397219 | FLINT, DOUGLAS DEAN                                      | R-30                                 |                     | R-40                         |                     |                            |
| LH-1639398255 | BOWERS, DANIEL J BOWERS, AMY CATHERINE                   | R-30                                 |                     | R-40                         |                     |                            |
| LH-1639481467 | JACKSON, WILLIAM R JACKSON, KIMBERLY                     | R-30                                 |                     | R-40                         |                     |                            |
| LH-1639482725 | JACKSON, WILLIAM R JACKSON, KIMBERLY                     | R-30                                 |                     | R-40                         |                     |                            |
| LH-1639490055 | GARRETT, RAY L FLOYD, SUSAN R                            | R-30                                 |                     | R-40                         |                     |                            |
| LH-1639491306 | STANCIL, MELVIN D STANCIL, MIRANDA B                     | R-30                                 |                     | R-40                         |                     |                            |
| LH-1639493037 | HADDOCK, DONALD DAVID                                    | R-30                                 |                     | R-40                         |                     |                            |
| MULTIPLE      | PENWYCK ESTATES SUBDIVISION                              | R-30                                 |                     | R-20                         |                     |                            |
| MULTIPLE      | RIDGEVIEW SUBDIVISION                                    | R-30                                 | SHOD                | R-20                         | I-40                | SCCD                       |
| MULTIPLE      | SOUTH MOUNTAIN SUBDIVISION                               | R-40W                                |                     | R-40                         |                     |                            |
| MULTIPLE      | SUNNYSIDE VILLAGE SUBDIVISION                            | R-30                                 | RCOD-2              | R-12                         |                     |                            |
| MULTIPLE      | WHITECROFT MANOR SUBDIVISION (EXCEPT THOSE LISTED BELOW) | R-40W                                |                     | R-20                         |                     |                            |
| WM-0699859430 | AQUA NORTH CAROLINA INC                                  | R-40W                                |                     | R-40                         |                     |                            |