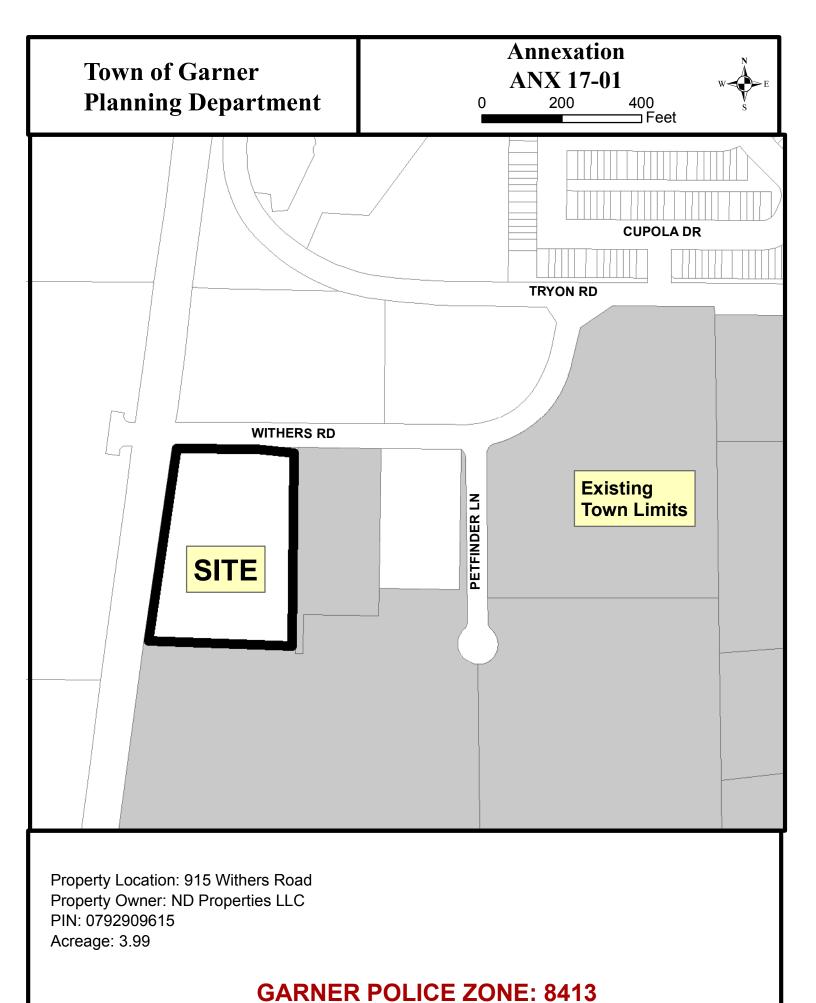

Set public hearing of May 1, 2017 for contiguous annexation of a 3.99 acre parcel on Withers Road and adjacent to the right-of-way of the Norfolk-Southern Railroad.

Action: Adopt Resolution (2017) 2318

# Town of Garner Town Council Meeting Agenda Form

| Meeting Date: April 3,                   | 2017                       |                                                                |
|------------------------------------------|----------------------------|----------------------------------------------------------------|
| Subject: Annexation Ca                   | se # ANX-17-01             |                                                                |
| Location on Agenda:                      | Consent                    |                                                                |
| Department: Planning                     |                            |                                                                |
| Contact: David Bamford                   | d, Senior Planner          |                                                                |
| Presenter: David Bamfo                   | ord, Senior Planner        |                                                                |
| Brief Summary:                           |                            |                                                                |
| This is a request for annual and sewer). | exation of 915 Withers Roa | ad (existing business wants to make a connection to public wat |
|                                          |                            |                                                                |
| Recommended Motion                       | n and/or Requested Acti    | ion:                                                           |
| Adopt Resolution (2017)                  | 2318                       |                                                                |
| Detailed Notes:                          |                            |                                                                |
| Funding Source:                          |                            |                                                                |
| Cost:                                    | One Time:                  | Annual: No Cost:                                               |
| Manager's Comments<br>N/A                | and Recommendations:       | :                                                              |
| Attachments Yes:                         | No: (                      |                                                                |
| Agenda Form                              | Initials:                  | Comments:                                                      |
| Reviewed by:                             |                            |                                                                |
| Department Head:                         | JT                         |                                                                |
| Finance Director:                        |                            |                                                                |
| Town Attorney:                           |                            |                                                                |
| Town Manager:                            | RD                         |                                                                |
| Town Clerk:                              |                            |                                                                |

#### Garner Town Council April 3, 2017

**ANNEXATION APPLICATION:** ANX 17-01 **ND Properties LLC OWNER:** Contiguous **CONTIGUOUS / SATELLITE:** 915 Withers Road **LOCATION OF PROPERTY: WAKE COUNTY PIN #:** 0792909615 0086965 **REAL ESTATE ID #:** AREA: 3.99 acres **ZONING:** SB **ASSOCIATED DEVELOPMENT PLAN:** None Existing business (Nordic Cold Storage) to connect to **EXISTING USE:** Town water and sewer

Set Public Hearing for May 1, 2017

Page 6

Section 2. The area proposed for annexation is described as follows:

(ANX-17-01) ND Properties LLC, 3.94 acres 915 Withers Road

Section 3. Notice of said public hearing shall be published in the *Garner-Cleveland Record*, a newspaper having general circulation in the Town of Garner, at least ten (10) days prior to the date of said public hearing.