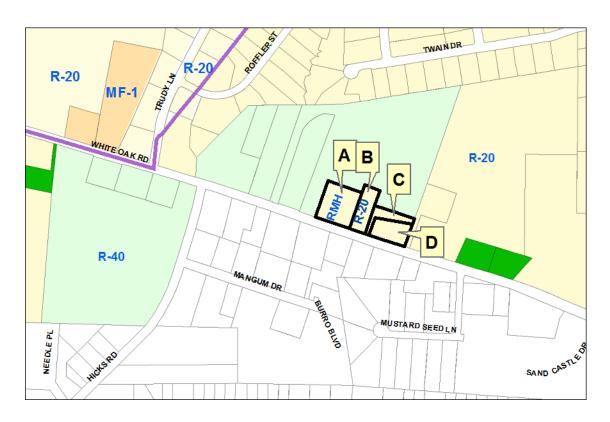

2. The second step has been to examine the existing land use parcel by parcel in order to determine the potential for nonconforming uses. The proposed zoning from step 1 has been adjusted as needed to minimize this potential. This adjusted proposal is presented as part of this staff report in the table and maps following the section below on Overlay Districts.