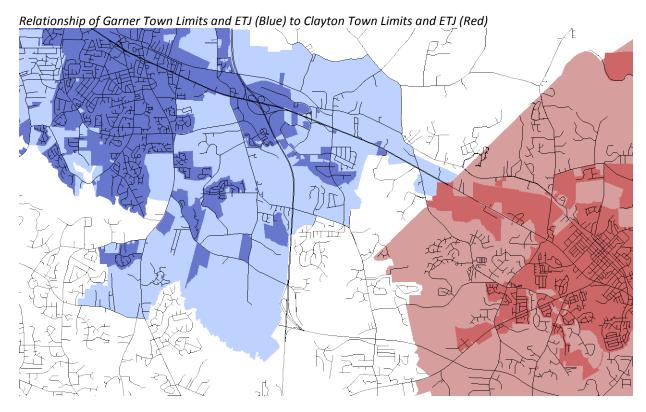

#### **APPLICATION INFORMATION**

**Applicant:** Town of Garner Planning Department

Owner: Multiple

**Location:** Multiple, Approved and Accepted Expanded ETJ Areas

PIN's: Multiple

**Area:** 6,269 +/- acres

Town Limits: No

**Current Zoning:** Multiple Wake County Base Districts and Overlays

**Proposed Zoning:** Multiple Town of Garner Base Districts and Overlays