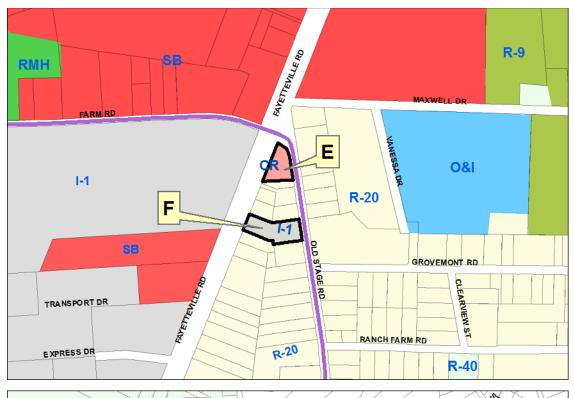

2. The second step has been to examine the existing land use parcel by parcel in order to determine the potential for nonconforming uses. The proposed zoning from step 1 has been adjusted as needed to minimize this potential. This adjusted proposal is presented as part of this staff report in the table and maps following the section below on Overlay Districts.