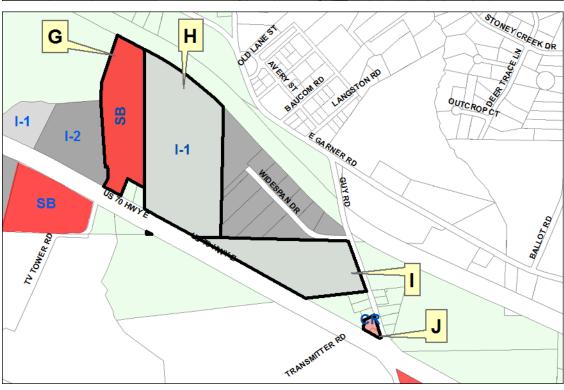

2. The second step has been to examine the existing land use parcel by parcel in order to determine the potential for nonconforming uses. The proposed zoning from step 1 has been adjusted as needed to minimize this potential. This adjusted proposal is presented as part of this staff report in the table and maps following the section below on Overlay Districts.