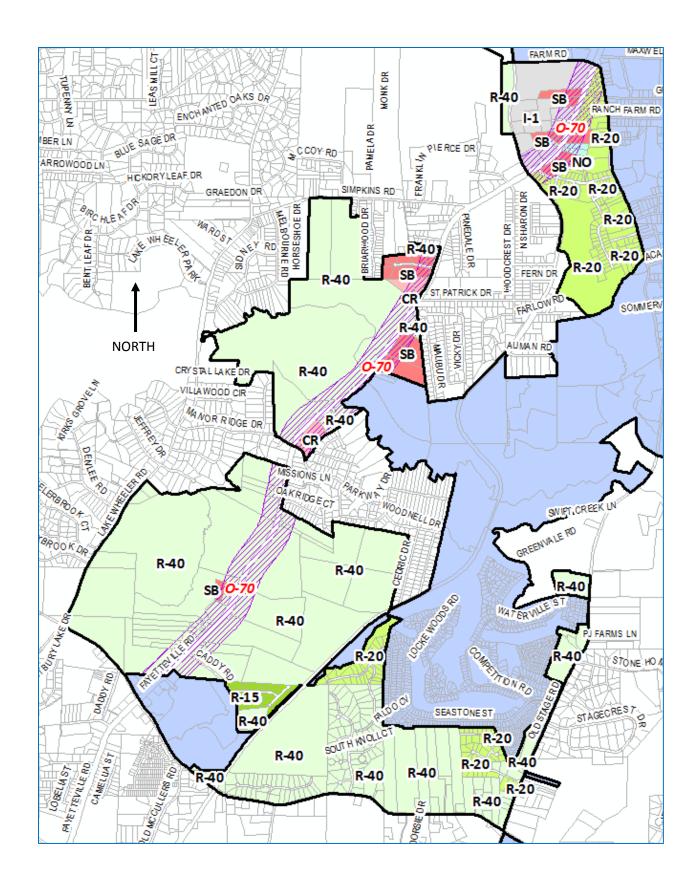

2. The second step has been to examine the existing land use parcel by parcel in order to determine the potential for nonconforming uses. The proposed zoning from step 1 has been adjusted as needed to minimize this potential. This adjusted proposal is presented as part of this staff report in the table and maps following the section below on Overlay Districts.

#### **OVERLAY DISTRICTS:**

Several of the Town's current overlay districts are also applicable in the expanded ETJ areas. These include:

- The **Swift Creek Conservation District** for most areas south and west of White Oak and Garner roads, and east of New Rand and Benson roads;
- The *I-40 Overlay District* for parcels within 1,250 feet of the right-of-way of Interstate 40;
- The *U.S. 70/401 Thoroughfare Overlay District* for parcels within 450 feet of the centerline of the right-of-way of U.S. Highway 70 and U.S. Highway 401; and
- The *Garner Road Overlay District* extending out 400 feet from the northern right-of-way line of Garner Road; and extending out 400 feet or to the right-of-way for the North Carolina Railroad from the southern right-of-way line of Garner Road, whichever is less.