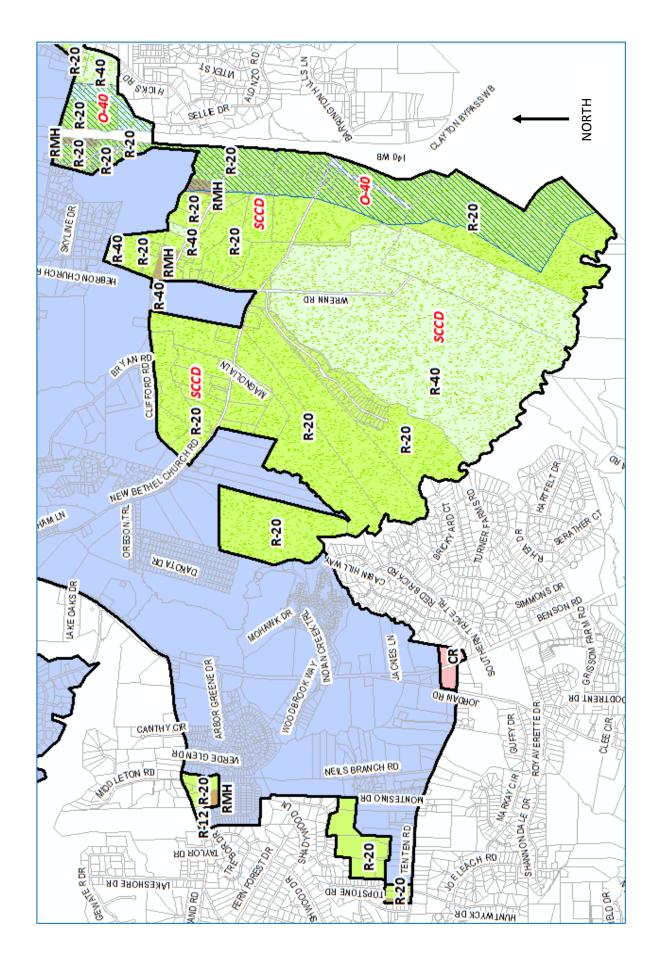

2. The second step has been to examine the existing land use parcel by parcel in order to determine the potential for nonconforming uses. The proposed zoning from step 1 has been adjusted as needed to minimize this potential. This adjusted proposal is presented as part of this staff report in the table and maps following the section below on Overlay Districts.

#### **OVERLAY DISTRICTS:**

Several of the Town's current overlay districts are also applicable in the expanded ETJ areas. These include:

- The **Swift Creek Conservation District** for most areas south and west of White Oak and Garner roads, and east of New Rand and Benson roads;
- The *I-40 Overlay District* for parcels within 1,250 feet of the right-of-way of Interstate 40;
- The *U.S. 70/401 Thoroughfare Overlay District* for parcels within 450 feet of the centerline of the right-of-way of U.S. Highway 70 and U.S. Highway 401; and
- The *Garner Road Overlay District* extending out 400 feet from the northern right-of-way line of Garner Road; and extending out 400 feet or to the right-of-way for the North Carolina Railroad from the southern right-of-way line of Garner Road, whichever is less.

| PIN_NUM       | OWNER OR SUBDIVISION NAME                                | EXISTING<br>WAKE<br>COUNTY<br>ZONING | EXISTING<br>OVERLAY | PROPOSED<br>GARNER<br>ZONING | PROPOSED<br>OVERLAY | PROPOSED<br>OVERLAY<br>(2) |
|---------------|----------------------------------------------------------|--------------------------------------|---------------------|------------------------------|---------------------|----------------------------|
| MULTIPLE      | ANTELOPE POINT SUBDIVISION                               | R-30                                 |                     | RMH                          | GROD*               |                            |
| MULTIPLE      | APRIL COURT SUBDIVISION                                  | R-30                                 |                     | RMH                          |                     |                            |
| MULTIPLE      | COLONIAL HEIGHTS SUBDIVISION                             | R-40W                                |                     | R-20                         | US 70/401*          |                            |
| MULTIPLE      | DANIELS LANDING SUBDIVISION                              | R-30                                 |                     | R-20                         |                     |                            |
| MULTIPLE      | EAGLE MOUNTAIN SUBDIVISION                               | R-40W                                |                     | R-20                         |                     |                            |
| MULTIPLE      | LAKESIDE ESTATES SUBDIVISION                             | R-40W                                |                     | R-15                         |                     |                            |
| MULTIPLE      | LEGEND HILLS SUBDIVISION (EXCEPT THOSE LISTED BELOW)     | R-30                                 |                     | R-20                         |                     |                            |
| LH-1639390255 | DONALDSON, ROBERT G DONALDSON, SUE J                     | R-30                                 |                     | R-40                         |                     |                            |
| LH-1639392469 | HAGA, JUSTIN K HAGA, WENDY M                             | R-30                                 |                     | R-40                         |                     |                            |
| LH-1639395434 | FLINT, DOUGLAS DEAN                                      | R-30                                 |                     | R-40                         |                     |                            |
| LH-1639397219 | FLINT, DOUGLAS DEAN                                      | R-30                                 |                     | R-40                         |                     |                            |
| LH-1639398255 | BOWERS, DANIEL J BOWERS, AMY CATHERINE                   | R-30                                 |                     | R-40                         |                     |                            |
| LH-1639481467 | JACKSON, WILLIAM R JACKSON, KIMBERLY                     | R-30                                 |                     | R-40                         |                     |                            |
| LH-1639482725 | JACKSON, WILLIAM R JACKSON, KIMBERLY                     | R-30                                 |                     | R-40                         |                     |                            |
| LH-1639490055 | GARRETT, RAY L FLOYD, SUSAN R                            | R-30                                 |                     | R-40                         |                     |                            |
| LH-1639491306 | STANCIL, MELVIN D STANCIL, MIRANDA B                     | R-30                                 |                     | R-40                         |                     |                            |
| LH-1639493037 | HADDOCK, DONALD DAVID                                    | R-30                                 |                     | R-40                         |                     |                            |
| MULTIPLE      | PENWYCK ESTATES SUBDIVISION                              | R-30                                 |                     | R-20                         |                     |                            |
| MULTIPLE      | RIDGEVIEW SUBDIVISION                                    | R-30                                 | SHOD                | R-20                         | I-40                | SCCD                       |
| MULTIPLE      | SOUTH MOUNTAIN SUBDIVISION                               | R-40W                                |                     | R-40                         |                     |                            |
| MULTIPLE      | SUNNYSIDE VILLAGE SUBDIVISION                            | R-30                                 | RCOD-2              | R-12                         |                     |                            |
| MULTIPLE      | WHITECROFT MANOR SUBDIVISION (EXCEPT THOSE LISTED BELOW) | R-40W                                |                     | R-20                         |                     |                            |