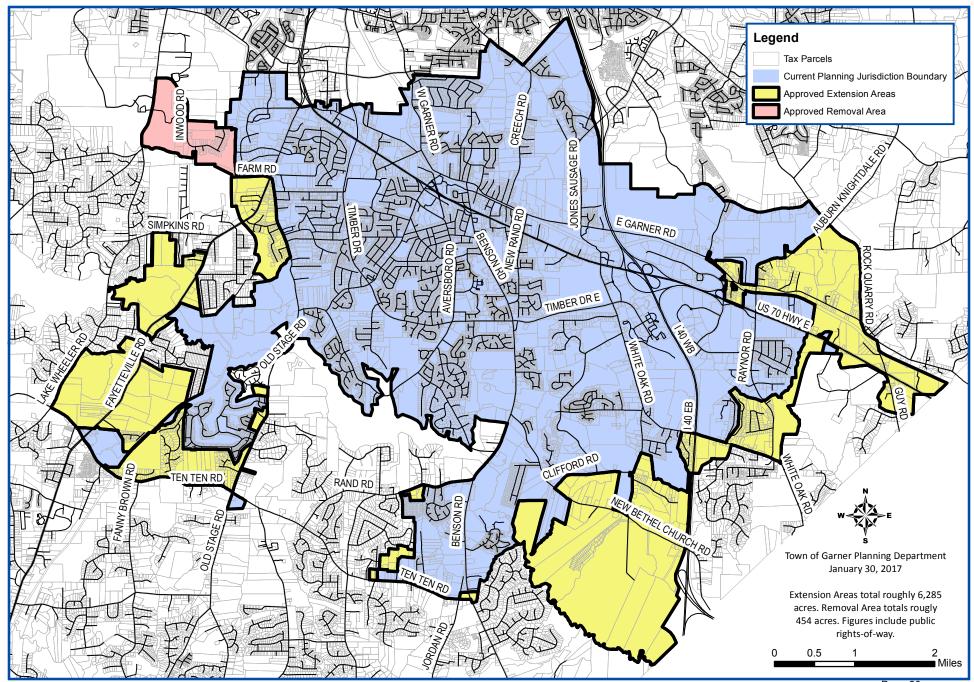

A. CALL MEETING TO ORDER/ROLL CALL B. ADOPTION OF AGENDA C. REPORTS/DISCUSSION 1. Presenter: John Hodges, Assistant Town Manager – Development Services In preparation for the development of the 2017-2018 budget, staff has conducted a thorough review of the Town's fees and proposes several changes. Many of the proposed changes better align Garner with neighboring communities and improves cost recovery while still maintaining a competitive position. 2. Presenter: Jeff Triezenberg, Interim Planning Director A public hearing to accept the County's approval of the modifications to the Town's ETJ must occur on March 6, 2017 to ensure adoption prior to a County effective date of March 16, 2017. Additionally, the Town will have 60 days from March 16, 2017 to implement zoning for the affected areas. Staff will report on the process thus far in addition to next steps, and discuss draft zoning maps. 3. Presenter: Rodney Dickerson, Town Manager Each year the Town develops a list of initiatives that it puts forth to its Legislative Delegation for